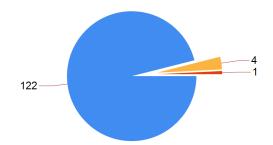

### Meeting the Duty to Participate

|                                 | No. of Clients | %     |
|---------------------------------|----------------|-------|
| Meeting the Duty to Participate | 122            | 96.1% |
| Not Participating               | 4              | 3.1%  |
| Temporary Break from Learning   | 1              | 0.8%  |
| Total                           | 127            |       |