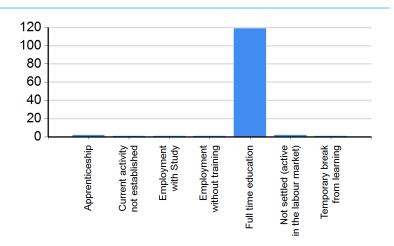

## **DfE Destination Groups**

|                                           | No. of Clients | %     |
|-------------------------------------------|----------------|-------|
| Apprenticeship                            | 2              | 1.6%  |
| Current activity not established          | 1              | 0.8%  |
| Employment with Study                     | 1              | 0.8%  |
| Employment without training               | 1              | 0.8%  |
| Full time education                       | 119            | 93.7% |
| Not settled (active in the labour market) | 2              | 1.6%  |
| Temporary break from learning             | 1              | 0.8%  |
| Total                                     | 127            |       |