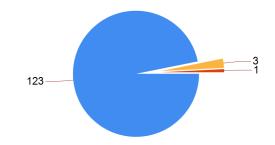

#### **NEET Outcomes**

|           | No. of Clients | %     |
|-----------|----------------|-------|
| EET       | 123            | 96.9% |
| NEET      | 3              | 2.4%  |
| Not Known | 1              | 0.8%  |
| Total     | 127            |       |